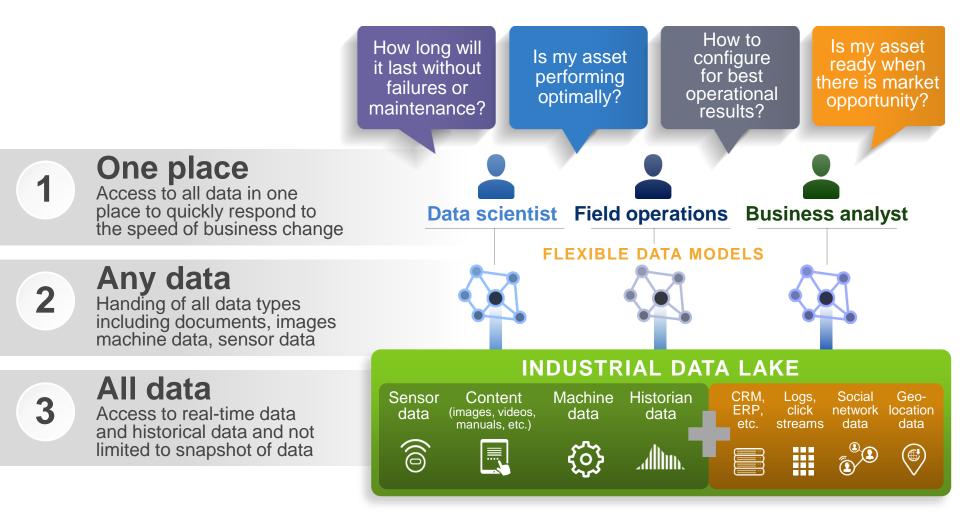

r 737MAX) (LEAP is a trademark of CFM International, a 50-50 JV between Snecma and GE.)



GE Reports @GE\_Reports - Jan 23

.@GEAviation LEAP Engine has 79% market share to date pic.twitter.com/Rjtr6dDNzh

1 23

19

0.00





GE Aviation @GEAviation - Jan 22

A @USArmy UH-60M Black Hawk powered by 2 #GEAviation T700-701D turboshafts #MilitaryAviation #AvGeek pic.twitter.com/p5Y7ovDDAj

4

**23** 16

± 15

15

### Industrial Internet – the Next Big Wave

Wave 1 – Industrial Revolution

Factory enabled scale

Wave 2 - Internet Revolution

IT enabled

Wave 3 – Industrial Internet

Machine based(OT) intelligence, Physic & data based analytics, Big Data





# OT platform for the Industrial Internet





## Industrial big data – fast and vast





\*Source: IDC



## The industrial data lake



Rapid access to all data for analytics



## Co-Innovating with Proven Players Leveraging proven know-how and technologies





















**GE Aviation & Predix**<sup>TM</sup>



Performance improvement



Cost reduction



Time-to-market for new analytic app

Fast ingestion, storage and compute

#### **Industrial Data Lake**

High performance analysis Optimized for mission-critical workloads

Data governance and federation

- Asset Productivity
- Improved forecasting
- Minimize disruptions





## **Predictivity + aviation**

Impact of Unplanned Downtime



Air turnbacks are costly

Airline industry maintenance cost for delays & cancellations



Decrease in workforce productivity



\$45MM per day

Loss per cancellation or diversion



Loss per delay



#### Benefits of Predictive