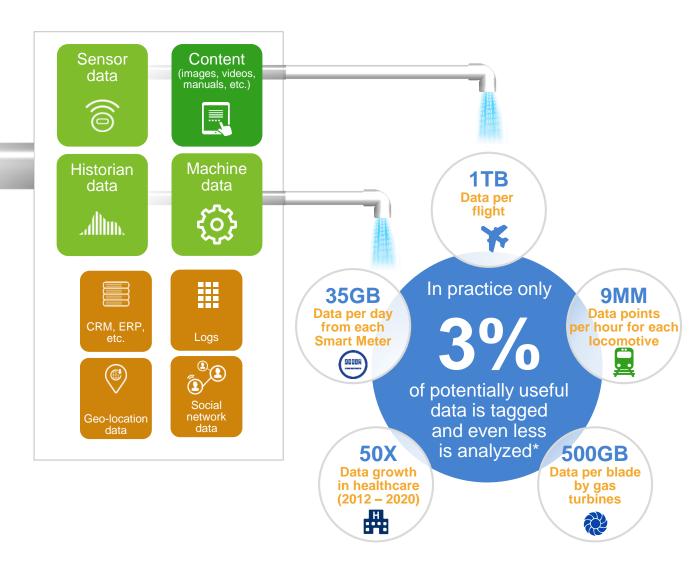

arket share to date

(55% on A320neo and 100% for 737MAX) (LEAP is a trademark of CFM International, a 50-50 JV between Snecma and GE.)



GE Reports @GE\_Reports - Jan 23

.@GEAviation LEAP Engine has 79% market share to date pic.twitter.com/Rjtr6dDNzh

1 23

19

0.00





GE Aviation @GEAviation - Jan 22

A @USArmy UH-60M Black Hawk powered by 2 #GEAviation T700-701D turboshafts #MilitaryAviation #AvGeek pic.twitter.com/p5Y7ovDDAj

4

**23** 16

± 15

15

### Industrial Internet – the Next Big Wave

Wave 1 – Industrial Revolution

Factory enabled scale

Wave 2 - Internet Revolution

IT enabled

Wave 3 – Industrial Internet

Machine based(OT) intelligence, Physic & data based analytics, Big Data





# OT platform for the Industrial Internet





## Industrial big data – fast and vast





\*Source: IDC



## The industrial data lake



Rapid access to all data for analytics



## Co-Innovating with Proven Players Leveraging proven know-how and technologies





















**GE Aviation & Predix**<sup>TM</sup>



Performance improvement



Cost reduction



Time-to-market for new analytic app

Fast ingestion, storage and compute

#### **Industrial Data Lake**

High performance analysis Optimized for mission-critical workloads

Data governance and federation

- Asset Productivity
- Improved forecasting
- Minimize disruptions





## **Predictivity + aviation**

Impact of Unplanned Downtime



Air turnbacks are costly

Airline industry maintenance cost for delays & cancellations



Decrease in workforce productivity



\$45MM per day

Loss per cancellation or diversion