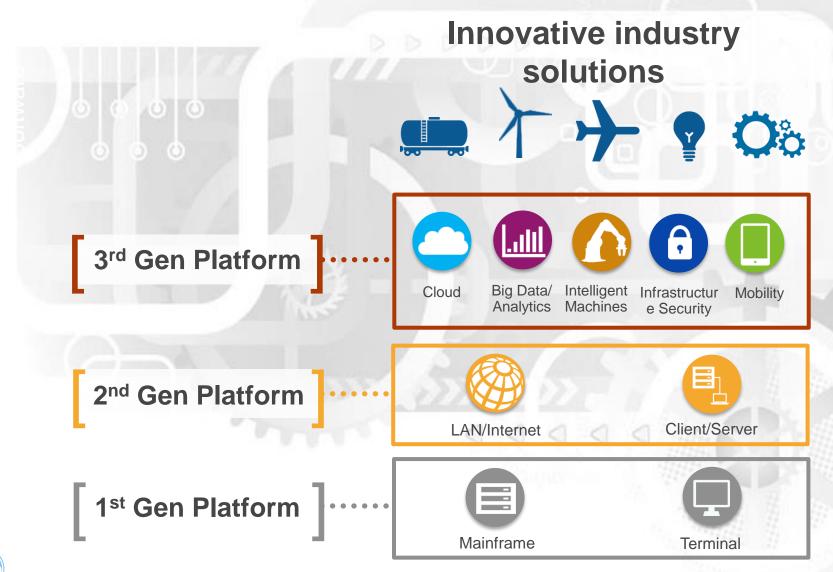

### Industrial Internet – the Next Big Wave

Wave 1 – Industrial Revolution

Factory enabled scale

Wave 2 - Internet Revolution

IT enabled

Wave 3 – Industrial Internet

Machine based(OT) intelligence, Physic & data based analytics, Big Data

# OT platform for the Industrial Internet