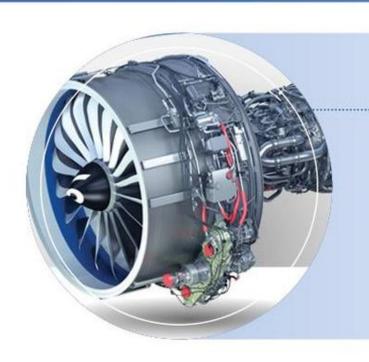

#### **LEAP Engine**

79% market share to date

(55% on A320neo and 100% for 737MAX) (LEAP is a trademark of CFM International, a 50-50 JV between Snecma and GE.)

GE Reports @GE\_Reports - Jan 23

.@GEAviation LEAP Engine has 79% market share to date pic.twitter.com/Rjtr6dDNzh