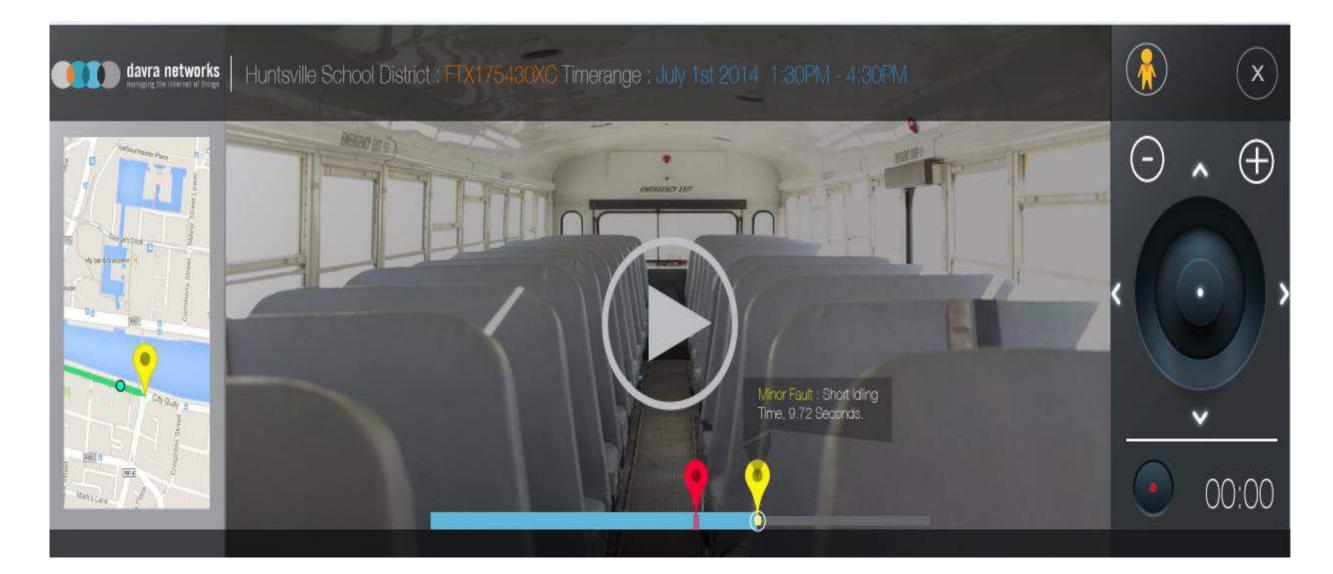

## K-12 Bus School Journey Replay- Safety

## K-12 Bus Video Surveillance- Safety