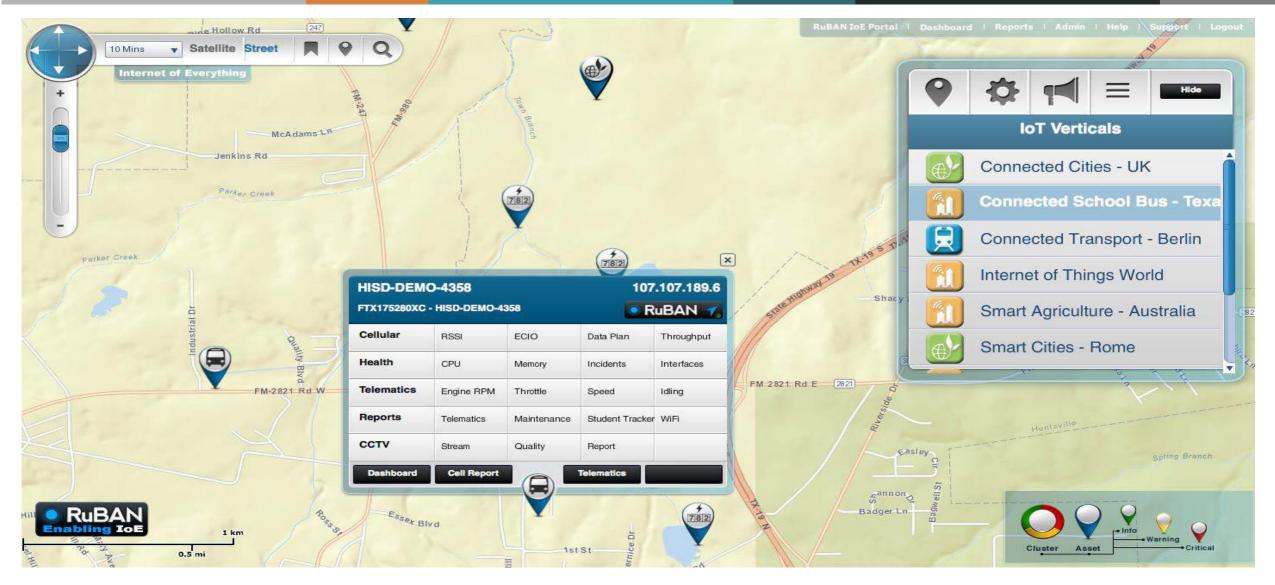

PRESIDIO           | B&B      | Sensors and Telematics  | \$ 150  |
|                    |          | \$200 PER BUS PER MONTH | \$7,200 |











#### The IoT ROI

## **ROI Worked Example 1**

## **Connected School Bus Example**



#### Smart & Connected School Bus K-12

Yes, learning can happen in a Bus!

Smart Bus V Dumb Classroom

Location services to Parents \ Students Rebalancing the K-12 asset portfolio to maximize student success & experience



BYOD for Continuous learning on the bus before and after school

Learning anywhere, Anytime!

More learning, cheaper & delightful

Smart video surveillance And Safety

Allow parents to communicate with drivers



#### **K-12 Bus Location Services**





#### K-12 Bus Geofence Routes - Safety





## K-12 Bus Incident Management - Safety





## K-12 Bus School Journey Replay- Safety





## K-12 Bus Student pickup - Safety





## K-12 Bus Health Analysis - Safety





## K-12 Bus Video Surveillance- Safety





#### K-12 Bus Journey Analysis



#### The IoT ROI

## **ROI Worked Example 2**

**Precision Farming** 

#### The IoT ROI



# **QUESTIONS AND ANSWERS**





## **BACKUP SLIDES**