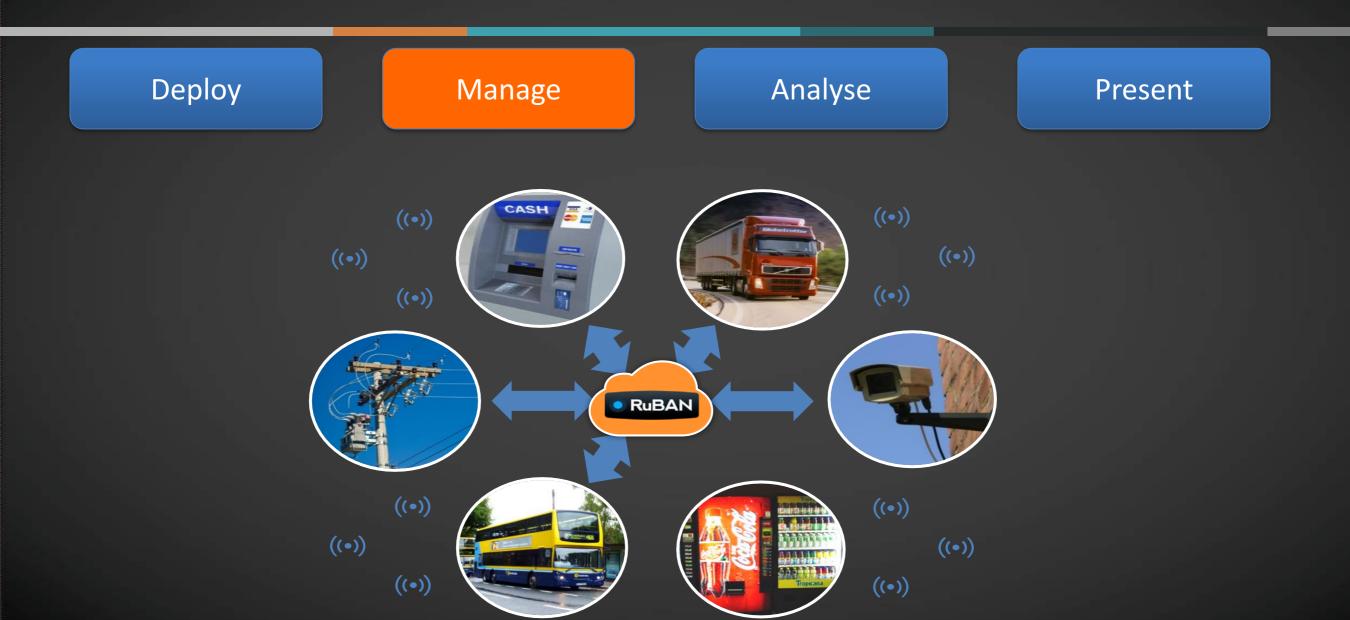

#### The IoT Network Gateway Center of IoT World (Drives GTM and ROI)

#### System Integrator\Network Integrator Key to IoT (Driving GTM & ROI)

| SCHOOL BUS<br>CHOOL BUS |
|-------------------------|

| Owner + Integrator |          |                         |         |
|--------------------|----------|-------------------------|---------|
| Owner + Integrator | Supplier | Components              | Costst  |
| PRESIDIO           | Presidio | Service Layer           | \$4,240 |
| PRESIDIO           | Davra    | IoT Platform            | \$ 500  |
| PRESIDIO           | Presidio | Cloud Infrastructure    | \$ 600  |
| PRESIDIO           | AT&T     | Cellular Provider       | \$ 360  |
| PRESIDIO.          | Cisco    | IoT Gateway Vendor      | \$1,000 |
| PRESIDIO.          | ТСМ      | Electrical Fitter       | \$ 350  |
| PRESIDIO           | B&B      | Sensors and Telematics  | \$ 150  |
|                    |          | \$200 PER BUS PER MONTH | \$7,200 |