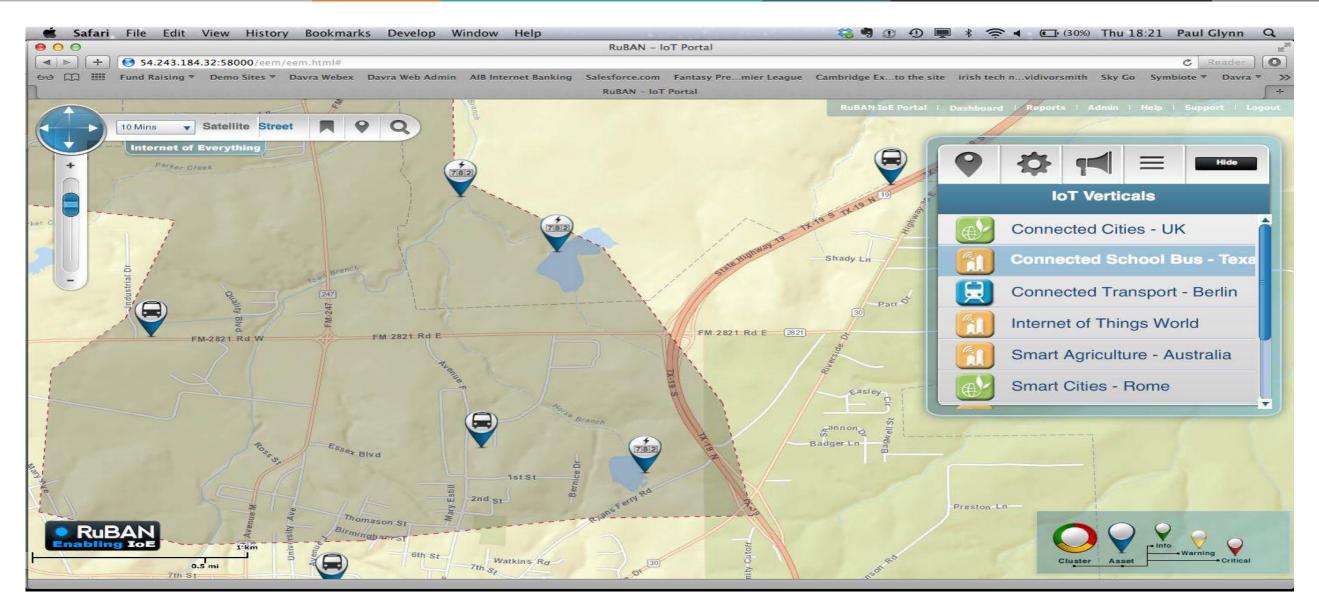

| Electrical Fitter       | \$ 350  |
| PRESIDIO           | B&B      | Sensors and Telematics  | \$ 150  |
|                    |          | \$200 PER BUS PER MONTH | \$7,200 |











#### The IoT ROI

## **ROI Worked Example 1**

## **Connected School Bus Example**



#### Smart & Connected School Bus K-12

Yes, learning can happen in a Bus!

Smart Bus V Dumb Classroom

Location services to Parents \ Students Rebalancing the K-12 asset portfolio to maximize student success & experience



BYOD for Continuous learning on the bus before and after school

Learning anywhere, Anytime!

More learning, cheaper & delightful

Smart video surveillance And Safety

Allow parents to communicate with drivers



#### **K-12 Bus Location Services**





#### K-12 Bus Geofence Routes - Safety





## K-12 Bus Incident Management - Safety





## K-12 Bus School Journey Replay- Safety





## K-12 Bus Student pickup - Safety





## K-12 Bus Health Analysis - Safety





## K-12 Bus Video Surveillance- Safety





#### K-12 Bus Journey Analysis



#### The IoT ROI

## **ROI Worked Example 2**

**Precision Farming** 

#### The IoT ROI



# **QUESTIONS AND ANSWERS**





## **BACKUP SLIDES**