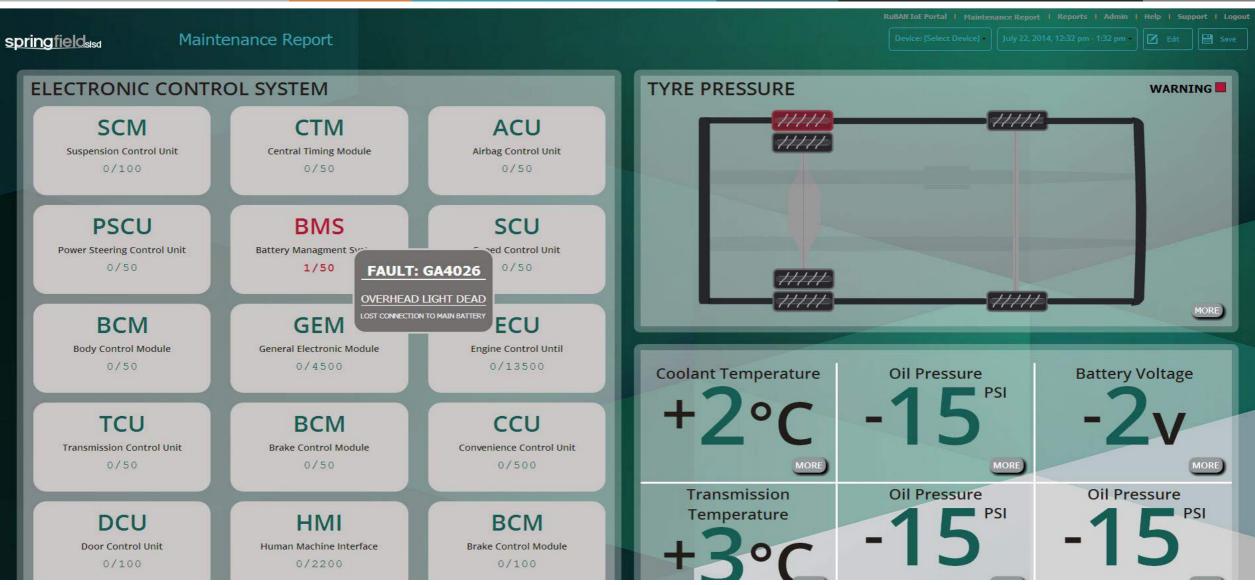

7,200 |











#### The IoT ROI

## **ROI Worked Example 1**

## **Connected School Bus Example**



#### Smart & Connected School Bus K-12

Yes, learning can happen in a Bus!

Smart Bus V Dumb Classroom

Location services to Parents \ Students Rebalancing the K-12 asset portfolio to maximize student success & experience



BYOD for Continuous learning on the bus before and after school

Learning anywhere, Anytime!

More learning, cheaper & delightful

Smart video surveillance And Safety

Allow parents to communicate with drivers



#### **K-12 Bus Location Services**





#### K-12 Bus Geofence Routes - Safety





## K-12 Bus Incident Management - Safety





## K-12 Bus School Journey Replay- Safety





## K-12 Bus Student pickup - Safety





## K-12 Bus Health Analysis - Safety





## K-12 Bus Video Surveillance- Safety





#### K-12 Bus Journey Analysis



#### The IoT ROI

## **ROI Worked Example 2**

**Precision Farming** 

#### The IoT ROI



# **QUESTIONS AND ANSWERS**





## **BACKUP SLIDES**