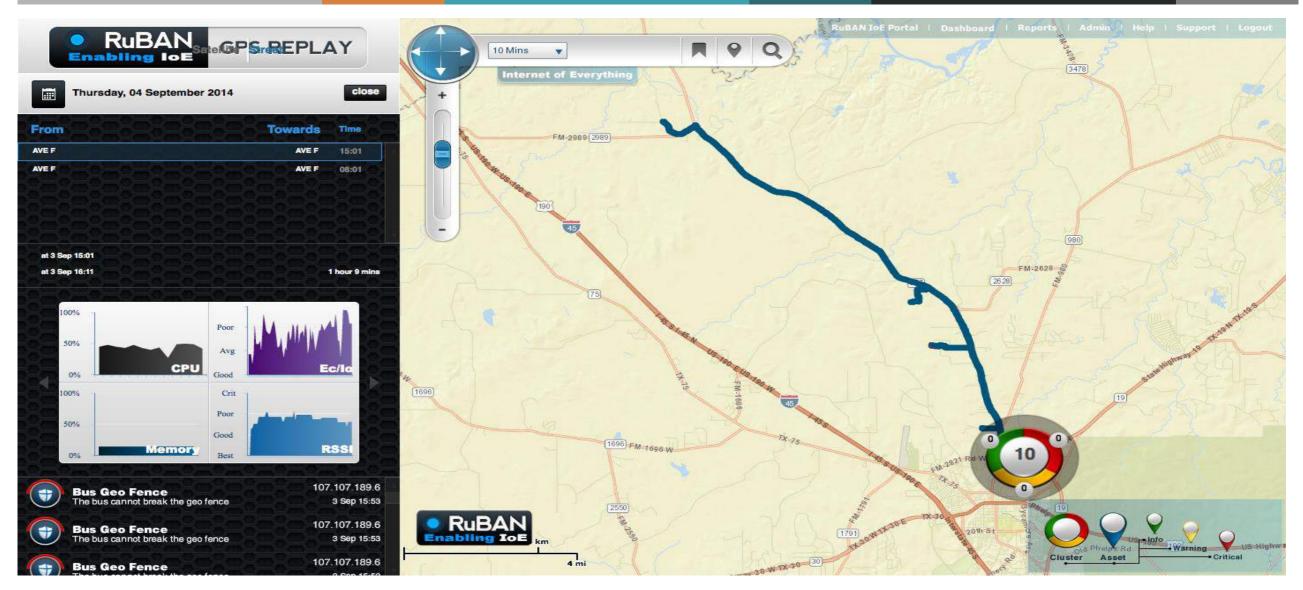

ematics  | \$ 150  |
|                    |          | \$200 PER BUS PER MONTH | \$7,200 |











#### The IoT ROI

## **ROI Worked Example 1**

## **Connected School Bus Example**



#### Smart & Connected School Bus K-12

Yes, learning can happen in a Bus!

Smart Bus V Dumb Classroom

Location services to Parents \ Students Rebalancing the K-12 asset portfolio to maximize student success & experience



BYOD for Continuous learning on the bus before and after school

Learning anywhere, Anytime!

More learning, cheaper & delightful

Smart video surveillance And Safety

Allow parents to communicate with drivers



#### **K-12 Bus Location Services**





#### K-12 Bus Geofence Routes - Safety





## K-12 Bus Incident Management - Safety





## K-12 Bus School Journey Replay- Safety





## K-12 Bus Student pickup - Safety





## K-12 Bus Health Analysis - Safety





## K-12 Bus Video Surveillance- Safety





#### K-12 Bus Journey Analysis



#### The IoT ROI

## **ROI Worked Example 2**

**Precision Farming** 

#### The IoT ROI



# **QUESTIONS AND ANSWERS**





## **BACKUP SLIDES**