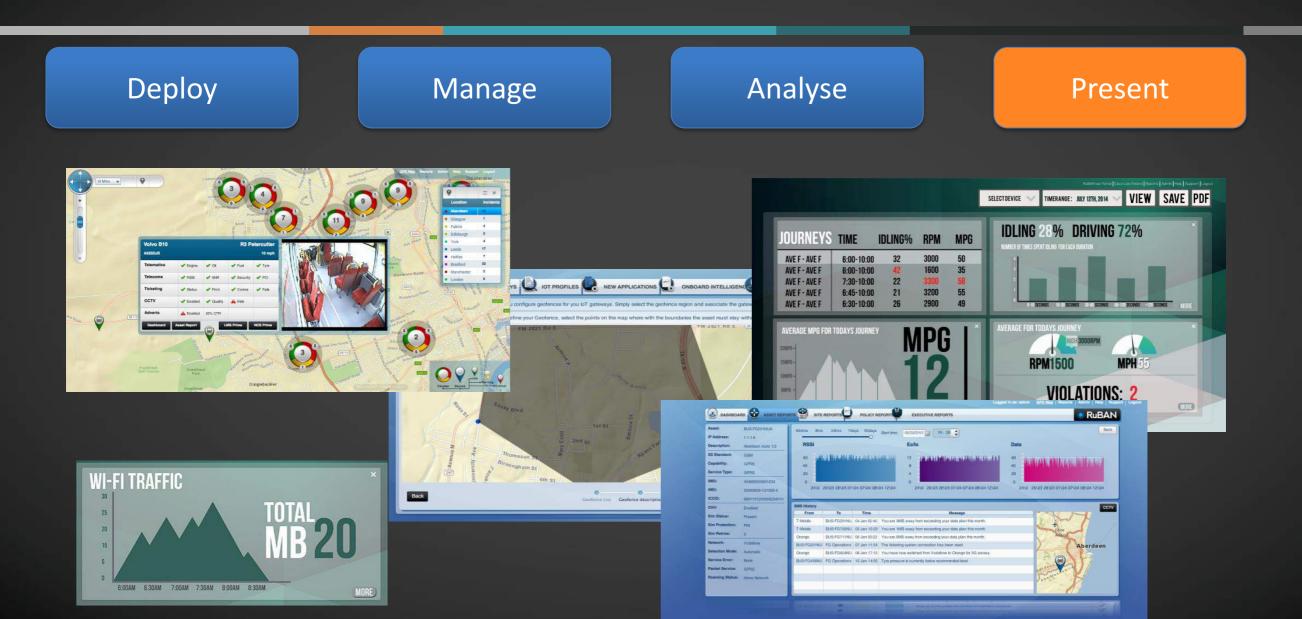

#### **K-12 Bus Location Services**

#### K-12 Bus Geofence Routes - Safety

## K-12 Bus Incident Management - Safety

## K-12 Bus School Journey Replay- Safety

## K-12 Bus Student pickup - Safety

## K-12 Bus Health Analysis - Safety

## K-12 Bus Video Surveillance- Safety

#### K-12 Bus Journey Analysis