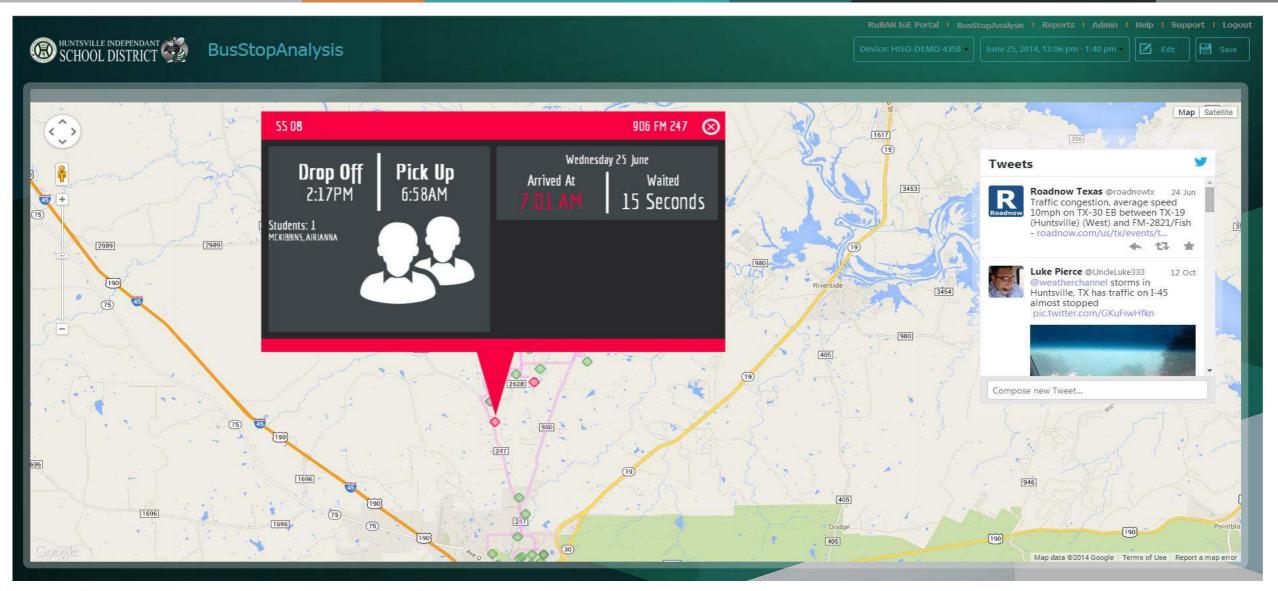

|          | \$200 PER BUS PER MONTH | \$7,200 |











#### The IoT ROI

## **ROI Worked Example 1**

## **Connected School Bus Example**



#### Smart & Connected School Bus K-12

Yes, learning can happen in a Bus!

Smart Bus V Dumb Classroom

Location services to Parents \ Students Rebalancing the K-12 asset portfolio to maximize student success & experience



BYOD for Continuous learning on the bus before and after school

Learning anywhere, Anytime!

More learning, cheaper & delightful

Smart video surveillance And Safety

Allow parents to communicate with drivers



#### **K-12 Bus Location Services**





#### K-12 Bus Geofence Routes - Safety





## K-12 Bus Incident Management - Safety





## K-12 Bus School Journey Replay- Safety





## K-12 Bus Student pickup - Safety





## K-12 Bus Health Analysis - Safety





## K-12 Bus Video Surveillance- Safety





#### K-12 Bus Journey Analysis



#### The IoT ROI

## **ROI Worked Example 2**

**Precision Farming** 

#### The IoT ROI



# **QUESTIONS AND ANSWERS**





## **BACKUP SLIDES**